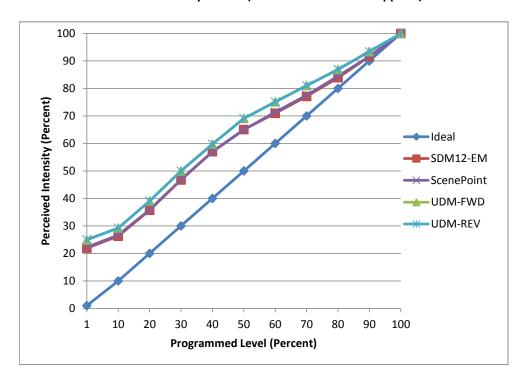

ManufacturerSatcoModelS9148DescriptionBR 30 LampDriverIntegratedNominal Power (W)8.5

**Dimming Control** Forward and Reverse

Product Range -

**Test Date** 9/6/2016

| Dimmer Tested Against:              | SDM12-EM | Scenepoint | UDM-FWD | UDM-REV |
|-------------------------------------|----------|------------|---------|---------|
| Pass/Fail                           | Pass     | Pass       | Pass    | Pass    |
| Best-Fit Power Profile:             |          |            |         |         |
| Minimum ON                          | 3        | 3          | 3       | 3       |
| Maximum ON                          | 91       | 91         | 86      | 86      |
| Adjust                              | 100      | 100        | 100     | 100     |
| Light Output Range (vs. non-dimmed) |          |            |         |         |
| Maximum (Perceived)                 | 95.4%    | 95.0%      | 95.0%   | 95.0%   |
| Minimum (Perceived)                 | 20.9%    | 21.2%      | 23.6%   | 23.8%   |
| Minimum (Measured)                  | 4.4%     | 4.5%       | 5.6%    | 5.7%    |

## **Linearity Curves (Best-fit Power Profile Applied):**